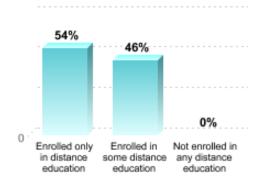

|
|--------------------------------------|-------|
| Undergraduate enrollment             | 947   |
| Undergraduate transfer-in enrollment | 248   |
| Graduate enrollment                  | 581   |

# Undergraduate Attendance Status

## Undergraduate



## Undergraduate Student Gender



## Undergraduate Race/Ethnicity

100

48% 20% 16% 10% 2% 0% 0 Black or White Race/ American Asian Hispanic/ Non-Native Two or Indian or African Latino Hawalian more ethnicity resident Alaska.. American or other... races unknown alien

### Undergraduate Student Age

100

29% 27%

24 and 25 and Age under over unknown

### **Undergraduate Student Residence**

100



#### **Graduate Attendance Status**



## **Undergraduate Distance Education Status**

100



#### **Graduate Distance Education Status**

100