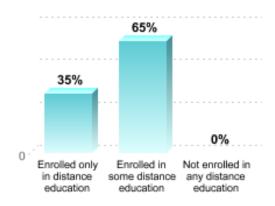

19**

| TOTAL ENROLLMENT                     | 1,528 |
|--------------------------------------|-------|
| Undergraduate enrollment             | 947   |
| Undergraduate transfer-in enrollment | 248   |
| Graduate enrollment                  | 581   |

# Undergraduate Attendance Status

## Undergraduate



## Undergraduate Student Gender



## Undergraduate Race/Ethnicity

100

48% 20% 16% 10% 2% 0% 0 Black or White Race/ American Asian Hispanic/ Non-Native Two or Indian or African Latino Hawalian more ethnicity resident Alaska.. American or other... races unknown alien

### Undergraduate Student Age

100

29% 27%

24 and 25 and Age under over unknown

### **Undergraduate Student Residence**

100



#### **Graduate Attendance Status**



## **Undergraduate Distance Education Status**

100



#### **Graduate Distance Education Status**

100