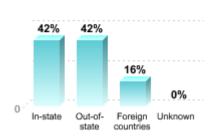

### **Total Enrollment**

### **FALL 2019**

| TOTAL ENROLLMENT                     | 1,528 |
|--------------------------------------|-------|
| Undergraduate enrollment             | 947   |
| Undergraduate transfer-in enrollment | 248   |
| Graduate enrollment                  | 581   |

# Undergraduate Attendance Status

## Undergraduate



## Undergraduate Student Gender



## Undergraduate Race/Ethnicity

100

48% 20% 16% 10% 2% 0% 0 Black or White Race/ American Asian Hispanic/ Non-Native Two or Indian or African Latino Hawalian more ethnicity resident Alaska.. American or other... races unknown alien

### Undergraduate Student Age

100

29% 27%

24 and 25 and Age under over unknown

### **Undergraduate Student Residence**

100



#### **Graduate Attendance Status**



## **Undergraduate Distance Education Status**

100



#### **Graduate Distance Education Status**

100