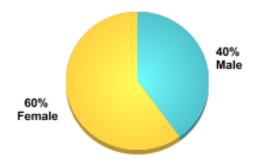

### **Total Enrollment**

### **FALL 2019**

| TOTAL ENROLLMENT                     | 1,528 |
|--------------------------------------|-------|
| Undergraduate enrollment             | 947   |
| Undergraduate transfer-in enrollment | 248   |
| Graduate enrollment                  | 581   |

# Undergraduate Attendance Status

## Undergraduate



## Undergraduate Student Gender



## Undergraduate Race/Ethnicity

100

48% 20% 16% 10% 2% 0% 0 Black or White Race/ American Asian Hispanic/ Non-Native Two or Indian or African Latino Hawalian more ethnicity resident Alaska.. American or other... races unknown alien

### Undergraduate Student Age

100

29% 27%

24 and 25 and Age under over unknown

### **Undergraduate Student Residence**

100



#### **Graduate Attendance Status**



## **Undergraduate Distance Education Status**

100



#### **Graduate Distance Education Status**

100